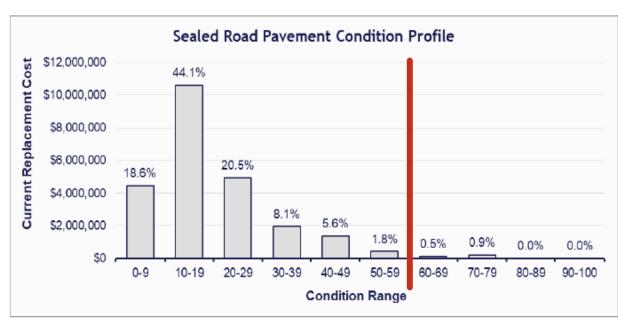

## Our IAMP 2023/33: Page 15

Page 20: Bridges - Risks - 'Several bridges were identified to be in very poor condition

Page 10: 'if Council is not able to replace its existing assets in a timely manner, then new assets should not be built unless essential. By building new assets Council is effectively building new liabilities'