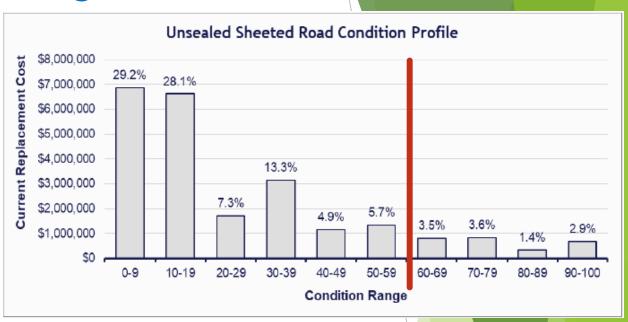

## Our IAMP 2023/33: Page 15

Page 20: Bridges - Risks - 'Several bridges were identified to be in very poor condition

Page 10: 'if Council is not able to replace its existing assets in a timely manner, then new assets should not be built unless essential. By building new assets Council is effectively building new liabilities'