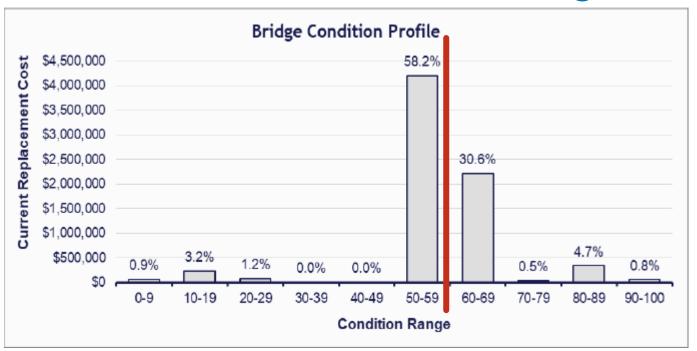

## Our IAMP 2023/33: Page 15

Page 20: Bridges - Risks - 'Several bridges were identified to be in very poor condition

Page 10: 'if Council is not able to replace its existing assets in a timely manner, then new assets should not be built unless essential. By building new assets Council is effectively building new liabilities'