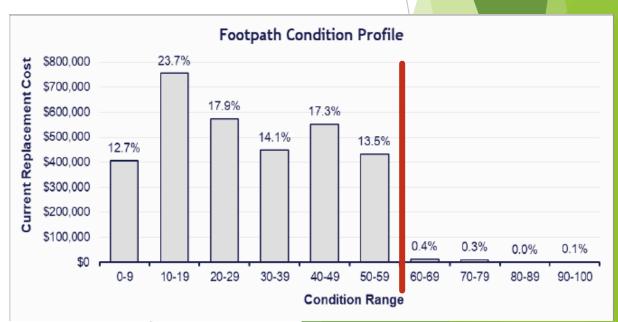

## Our IAMP 2023/33: Page 15

Page 20: Bridges - Risks - 'Several bridges were identified to be in very poor condition

Page 10: 'if Council is not able to replace its existing assets in a timely manner, then new assets should not be built unless essential. By building new assets Council is effectively building new liabilities'