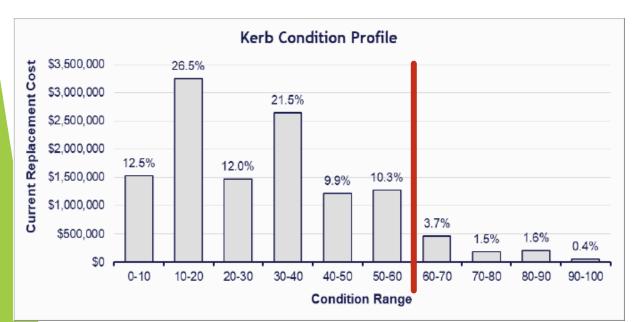

## Our IAMP 2023/33: Page 15

Page 20: Bridges - Risks - 'Several bridges were identified to be in very poor condition

Page 10: 'if Council is not able to replace its existing assets in a timely manner, then new assets should not be built unless essential. By building new assets Council is effectively building new liabilities'